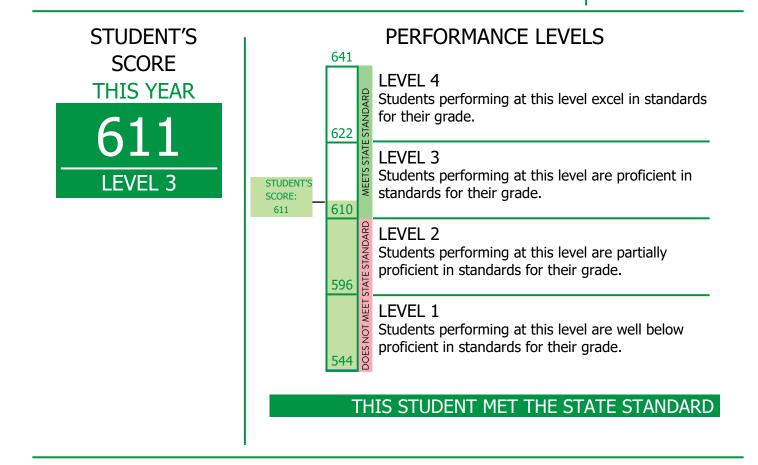

## STUDENT NAME SCHOOL NAME

Dear Parent/Guardian of student,

This report summarizes a student's performance on the New York State Testing Program Mathematics Assessment. The test score provides one way to understand student performance; however, this score does not tell the whole story about what a student knows and can do. The results from the Grade 3-8 English Language Arts (ELA) and Mathematics Tests are being provided for diagnostic purposes and will not be included in a student's official transcript or permanent student record.



For more information about this test, the New York State standards, and how you can help, go to: www.engageny.org/parent-and-family-resources

## MATHEMATICS GRADE 8 TEST RESULTS

TRANSLATIONS



www.engageny.org/translate